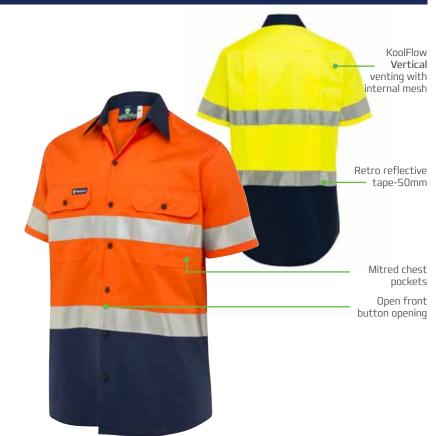

### MENS SHORT SLEEVE 2TONE HOOP TAPED KOOLFLOW SHIRT

FABRIC: 100% COTTON TWILL WEIGHT: 160GSM SIZES: 2XS - 6XL (ON) S - 5XL (YN)

#### **FEATURES**

Cool lightweight fabric

This garments has underarm mesh vents and Koolflow venting (vertical back venting) for added comfort

Australian compliant reflective tape has been applied to this garment to provide you with additional visibility protection.

#### **FEATURES & BENEFITS**

•

- Two tone short sleeve shirt
- Double hoop tape configuration & single hoop at sleeves
- Australian compliant retro reflective tape 50mm
- Koolflow **vertical** back venting
- Underarm mesh vents
- Twin mitred chest pockets with button closure
- LHS pocket with pen partition
- Two pleats at back yoke
- Contrast sleeve with placket cuff
- Adjustable button cuff closure